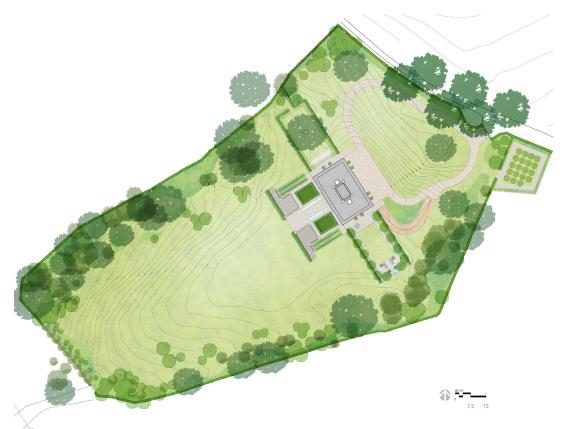

## **SANDYLANDS**

Planning support services and coordination/production of the Design and Access Statement for a replacement dwelling within the Green Belt at Englefield Green in Surrey.

Proposals included a design for a new two storey private residential dwelling, with basement accommodation and underground garaging. The designers of both the new house and the gardens worked closely together to produce a coherent and attractive fusion of built form and garden landscape within the wider parkland character.

The landscape and garden setting proposals improved both visual amenity and biodiversity whilst providing an enhanced and beneficial use of Green Belt land.

**Architects ADAM Architecture**