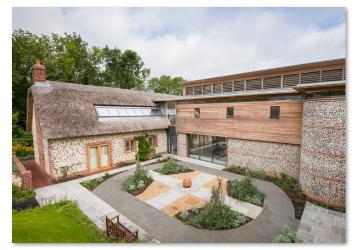

The existing thatched cottage was taken as a starting point and 'anchor' for the design within the local landscape setting. The resulting proposals demonstrate both excellent design whilst being environmentally responsive to the local AONB setting, and further justified in terms of home care provision for a severely disabled child whose disability will require care on a lifelong basis.