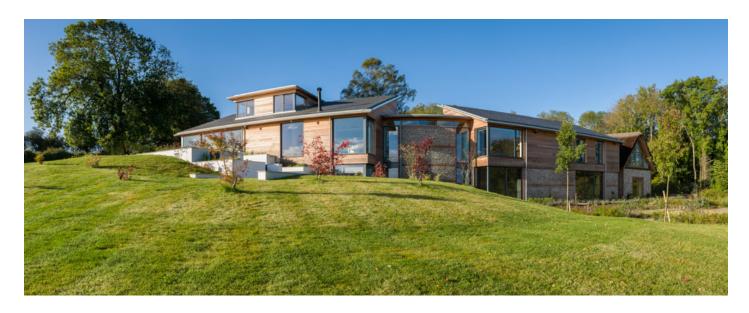

## THE FORGE, PRIORS DEAN, PETERSFIELD, HAMPSHIRE

Successful pre-acquisition / pre-planning advice – followed by planning and design services in support of a contemporary and sustainable house.

The replacement dwelling at The Forge was designed in response to its AONB and local landscape context – whilst providing a much enhanced energy efficient family home, in scale with its four acre setting and high woodland backdrop.

The existing thatched cottage was taken as a starting point and 'anchor' for the design within the local landscape setting. The resulting proposals demonstrate both excellent design whilst being environmentally responsive to the local AONB setting, and further justified in terms of home care provision for a severely disabled child whose disability will require care on a lifelong basis.